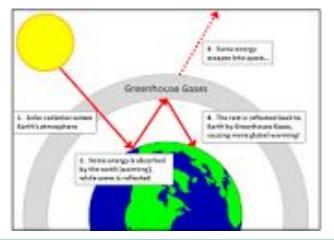

#### What is Global Warming and how is it caused?

Global warming gases: Carbon dioxide (Co2), green house gases and air pollutants.

They then absorb the sunlight and solar radiation that have reflected off of the earths surface.