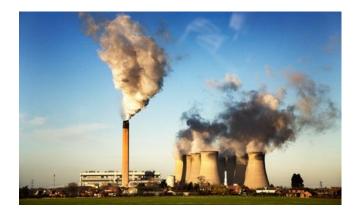

#### **United States' energy source**

The burning of Fossil fuels is the largest source of heat-trapping pollution - It produces about 2 Billions tons of CO2 emissions each year

The second largest source of heat-trapping pollution is from the transport sector - It produces 1.7 Billion tons of CO2 emmissions each year