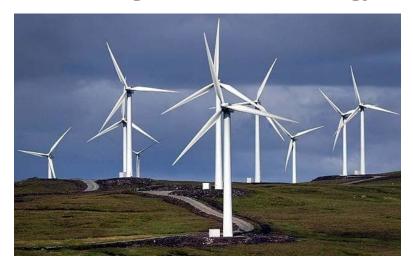

#### **Examples of environmentally friendly energy:**

Solar Panels: These collect energy from the sunlight provided by the sun

Wind Farms: These are huge wind turbines that spin in the wind, this then generates into energy