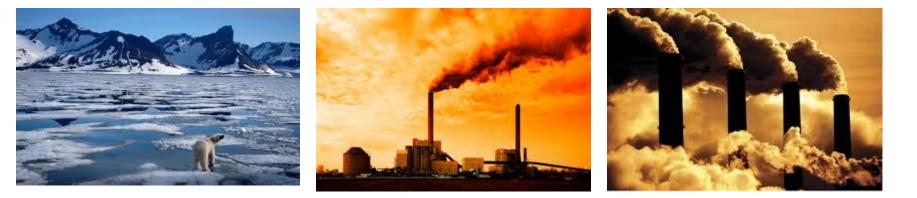

#### What is Global Warming and how is it caused?

Global warming gases: Carbon dioxide (Co2), green house gases and air pollutants.

They then absorb the sunlight and solar radiation that have reflected off of the earths surface.

#### **United States' energy source**

The burning of Fossil fuels is the largest source of heat-trapping pollution - It produces about 2 Billions tons of CO2 emissions each year

The second largest source of heat-trapping pollution is from the transport sector - It produces 1.7 Billion tons of CO2 emmissions each year

#### **Heatwaves & Ice Loss**

Extreme heatwaves have caused thousands of deaths around the globe in the past couple of years.

Antarctica has also been losing about 134 billion metric tons of ice per year since 2002.