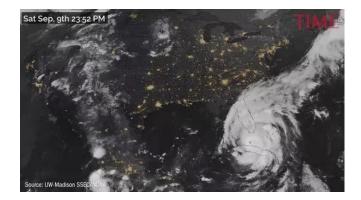

#### **Tropical Storms:**

#### Global warming could cause a category 3 storm to turn into a horrific category 4 storm.

## What examples are there to show that global warming is linked to extreme weather changes?

Recently destructive hurricanes include: Harvey, Irma and Jose.