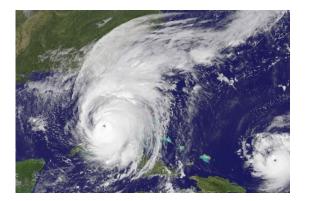

#### **Tropical Storms:**

#### Global warming could cause a category 3 storm to turn into a horrific category 4 storm.

## What examples are there to show that global warming is linked to extreme weather changes?

Recently destructive hurricanes include: Harvey, Irma and Jose.