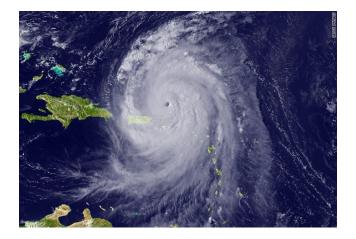

#### Global warming could cause a category 3 storm to turn into a horrific category 4 storm.

## What examples are there to show that global warming is linked to extreme weather changes?

Recently destructive hurricanes include: Harvey, Irma and Jose.