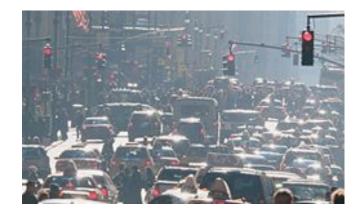

#### **United States' energy source**

The burning of Fossil fuels is the largest source of heat-trapping pollution - It produces about 2 Billions tons of CO2 emissions each year

The second largest source of heat-trapping pollution is from the transport sector - It produces 1.7 Billion tons of CO2 emmissions each year