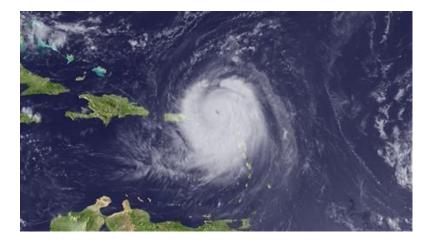

#### Global warming could cause a category 3 storm to turn into a horrific category 4 storm.

## What examples are there to show that global warming is linked to extreme weather changes?

Recently destructive hurricanes include: Harvey, Irma and Jose.